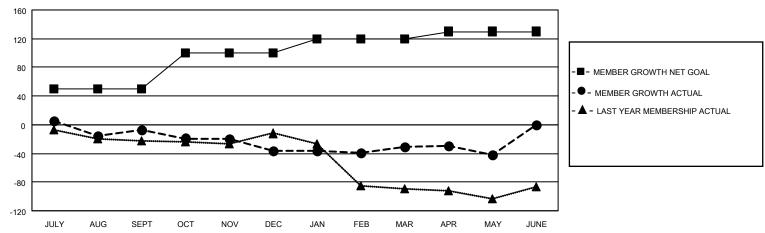

### GOALS AND ACTUAL MEMBERS CUMULATIVE

| DROPPED CLUBS: 2 |     | 29 CLUBS OF 39 ADDED 1 OR<br>MORE NEW MEMBERS | GENDER DISTRIBUTION                 |              |  |
|------------------|-----|-----------------------------------------------|-------------------------------------|--------------|--|
|                  |     | MORE NEW MEMBERS                              | MALE                                | 609 (64.31%) |  |
|                  |     |                                               | FEMALE 338 (35.69%)                 |              |  |
| DROPPED MEMBERS  |     |                                               | NON BINARY                          | 0 (0.00%)    |  |
|                  |     |                                               | PREFER NOT TO ANSWER                | 0 (0.00%)    |  |
| DECEASED         | 30  |                                               |                                     |              |  |
| CLUB CANCELLED   | 27  | CLICK HERE FOR CUMULATIVE                     | TOTAL FAMILY UNIT MEMBERS           | 274          |  |
| OTHER            | 79  | MEMBERSHIP DATA                               |                                     |              |  |
| TOTAL            | 136 |                                               | FAMILY MEMBERS PAYING HALF DUES 139 |              |  |
|                  |     |                                               |                                     |              |  |